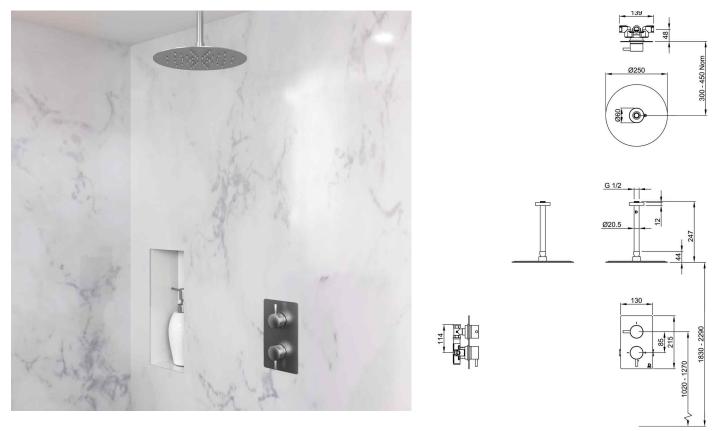

## DB3900

## **DOLPHIN SHOWER SET WITH CEILING MOUNTED HEAD**

- > 2 Flow regulators: 6 or 9 litres p/m at 6 bar 5 litres per minute also available on special request
- > Special finishes: Ceramic in all colours, Powdercoated Matt Black RAL 9005 15% sheen, Polished or Satin Stainless Steel
- > TMV3 mixing valve
- > Dolphin Blue concealed shower Valve with TMV2 Thermostatic Temperature Control and Headworks
- > 5 year warranty
- > Durable solid stainless steel construction, ideal for commercial End Of Trip areas
- > Suitable for all water systems
- > Flow rate determined by shower head(s) not by valve

## Included components:

- > DB3200 Single outlet (headworks) for fixed shower head
- > DB3060.200 Dolphin Blue Ceiling Mounted Shower Arm 200mm length
- > DB3001 Dolphin Blue ultra-thin round shower head Ø250 with safety valve