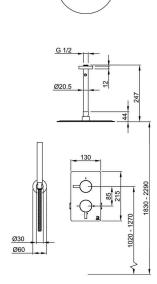

## Components Include:

- > DB3100 Dolphin Shower Control valve
- > DB3001 Dolphin Arm Mounted Round Shower Head
- > DB3060.200 Dolphin Ceiling Mounted Shower Arm 200mm
- > DB3041.150 Dolphin Flexible Hose 1500mm
- > DB3020 Dolphin Hand Held Shower Head
- > DB3073 Dolphin Wall Outlet with hand held shower bracket