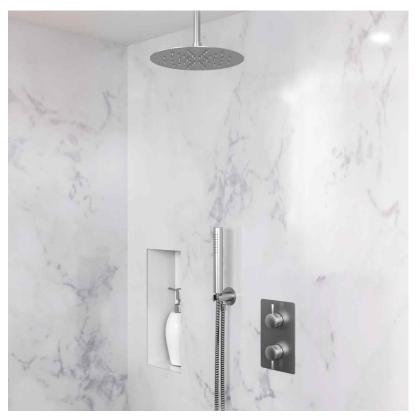

## DB3901

## SHOWER SET WITH CEILING MOUNTED HEAD AND HANHELD

- > 2 Flow regulators: 6 or 9 litres p/m at 6 bar 5 litres per minute also available on special request
- > Special finishes: Ceramic in all colours, Powdercoated in Matt Black RAL 9005 15% sheen,

## Components Include:

- > DB3100 Dolphin Shower Control valve
- > DB3001 Dolphin Arm Mounted Round Shower Head
- > DB3060.200 Dolphin Ceiling Mounted Shower Arm 200mm
- > DB3041.150 Dolphin Flexible Hose 1500mm
- > DB3020 Dolphin Hand Held Shower Head
- > DB3073 Dolphin Wall Outlet with hand held shower bracket