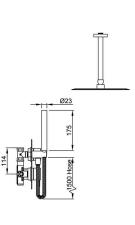

## Components Include:

- > DB3100 Dolphin Shower Control valve
- > DB3001 Dolphin Arm Mounted Round Shower Head
- > DB3060.200 Dolphin Ceiling Mounted Shower Arm 200mm
- > DB3041.150 Dolphin Flexible Hose 1500mm
- > DB3020 Dolphin Hand Held Shower Head
- > DB3073 Dolphin Wall Outlet with hand held shower bracket