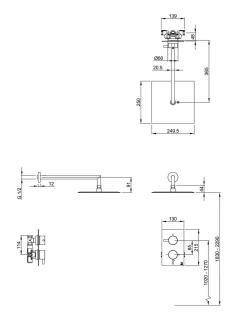

## **DOLPHIN SHOWER SET WITH WALL MOUNTED HEAD**

- > 2 Flow regulators: 6 or 9 litres p/m at 6 bar 5 litres per minute also available on special request
- > Special finishes: Powdercoated in matt black RAL 9005 15% sheen, Polished or Satin Stainless Steel
- > TMV3 mixing valve
- > Dolphin Blue concealed shower Valve with TMV3 Thermostatic Temperature Control and Headworks
- > Single outlet (headworks) for fixed shower head
- > Dolphin Blue Wall Mounted Shower Arm 350mm Length
- > Dolphin Blue Ultra-thin square shower head 250mmx250mm with safety valve
- > 5 year warranty
- > Durable solid stainless steel construction, ideal for commercial End Of Trip areas
- > Suitable for all water systems
- > Flow rate determined by shower head(s) not by valve
- > Components:
- > DB3200 Dolphin Thermostatic Shower Valve Single Outlet
- > DB3002 Dolphin Arm Mounted Square Shower Head
- > DB3062.350 Dolphin Wall Mounted Straight 90 Degree Shower Arm 350mm