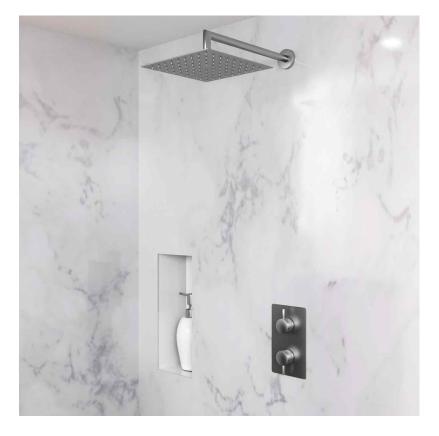

## **DOLPHIN SHOWER SET WITH WALL MOUNTED HEAD**

- > 2 Flow regulators: 6 or 9 litres p/m at 6 bar 5 litres per minute also available on special request
- > Special finishes: Powdercoated in matt black RAL 9005 15% sheen, Polished or Satin Stainless Steel
- > TMV3 mixing valve
- > Dolphin Blue concealed shower Valve with TMV3 Thermostatic Temperature Control and Headworks
- > Single outlet (headworks) for fixed shower head
- > Dolphin Blue Wall Mounted Shower Arm 350mm Length
- > Dolphin Blue Ultra-thin square shower head 250mmx250mm with safety valve
- > 5 year warranty
- > Durable solid stainless steel construction, ideal for commercial End Of Trip areas
- > Suitable for all water systems
- > Flow rate determined by shower head(s) not by valve
- > Components:
- > DB3200 Dolphin Thermostatic Shower Valve Single Outlet
- > DB3002 Dolphin Arm Mounted Square Shower Head
- > DB3062.350 Dolphin Wall Mounted Straight 90 Degree Shower Arm 350mm