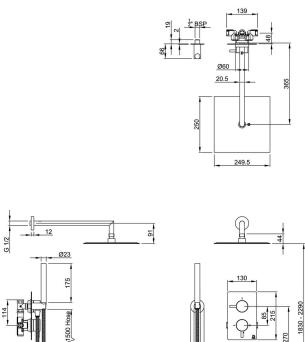

## SHOWER SET WITH WALL MOUNTED HEAD AND HANDHELD

- > 2 Flow regulators: 6 or 9 litres p/m at 6 bar 5 litres per minute also available on special request
- > Special finishes: Powdercoated in matt black RAL 9005 15% sheen, Polished or Satin Stainless Steel
- > TMV3 mixing valve
- > 5 year warranty
- > Durable solid stainless steel construction, ideal for commercial End Of Trip areas
- > Suitable for all water systems
- > Flow rate determined by shower head(s) not by valve
- > Components include:
- > DB3100 Dolphin concealed shower Valve
- > DB3002 Dolphin Arm Mounted Square Shower Head
- > DB3062.350 Dolphin Wall Mounted Straight 90 Degree Shower Arm 350mm
- > DB3073 Dolphin Wall Outlet with hand held shower bracket
- > DB3041.150.1 Dolphin Flexible Hose 1500mm
- > DB3020 Dolphin Hand Held Shower Head