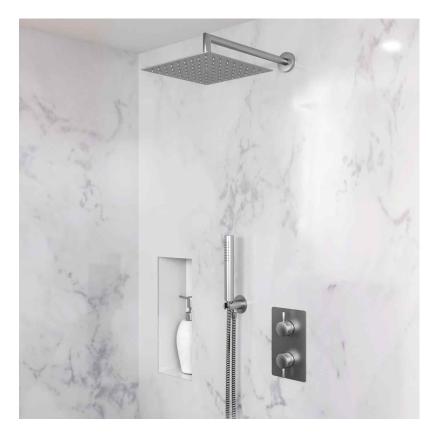

## SHOWER SET WITH WALL MOUNTED HEAD AND HANDHELD

- > 2 Flow regulators: 6 or 9 litres p/m at 6 bar 5 litres per minute also available on special request
- > Special finishes: Powdercoated in matt black RAL 9005 15% sheen, Polished or Satin Stainless Steel
- > TMV3 mixing valve
- > 5 year warranty
- > Durable solid stainless steel construction, ideal for commercial End Of Trip areas
- > Suitable for all water systems
- > Flow rate determined by shower head(s) not by valve
- > Components include:
- > DB3100 Dolphin concealed shower Valve
- > DB3002 Dolphin Arm Mounted Square Shower Head
- > DB3062.350 Dolphin Wall Mounted Straight 90 Degree Shower Arm 350mm
- > DB3073 Dolphin Wall Outlet with hand held shower bracket
- > DB3041.150.1 Dolphin Flexible Hose 1500mm
- > DB3020 Dolphin Hand Held Shower Head