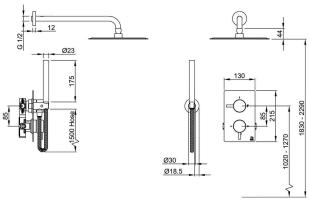

## Components included:

- > DB3100 Shower Control valve
- > DB3001 Dolphin Arm Mounted Round Shower Head
- > DB3061.350 Dolphin Wall Mounted Curved 90 Degree Shower Arm 350mm
- > DB3041.150 Dolphin Flexible Hose 1500mm
- > DB3020 Dolphin Hand Held Shower Head
- > DB3073 Dolphin Wall Outlet with hand held shower bracket