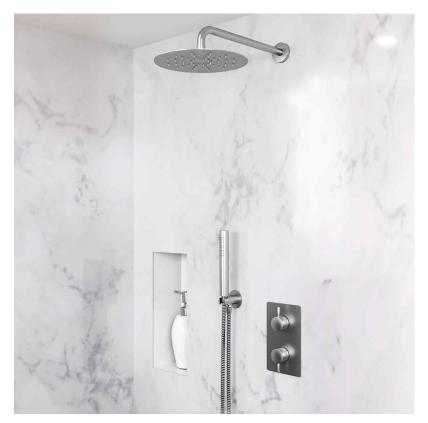

## DB3905

## SHOWER SET WITH WALL MOUNTED HEAD AND HANDHELD

- > 2 Flow regulators: 6 or 9 litres p/m at 6 bar 5 litres per minute also available on special request
- > Special finishes: Ceramic in all colours, PPC (in matt black RAL 9005 15% sheen), polished or satin Stainless Steel
- > TMV2 mixing valve
- > Dolphin Blue concealed shower set with fixed head and handheld
- > 5 year warranty
- > Durable solid stainless steel construction, ideal for commercial End Of Trip areas
- > Suitable for all water systems
- > Flow rate determined by shower head(s) not by valve

## Components included:

- > DB3100 Shower Control valve
- > DB3001 Dolphin Arm Mounted Round Shower Head
- > DB3061.350 Dolphin Wall Mounted Curved 90 Degree Shower Arm 350mm
- > DB3041.150 Dolphin Flexible Hose 1500mm
- > DB3020 Dolphin Hand Held Shower Head
- > DB3073 Dolphin Wall Outlet with hand held shower bracket