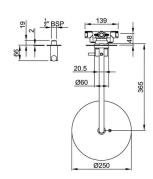

## Components included:

- > DB3100 Shower Control valve
- > DB3001 Dolphin Arm Mounted Round Shower Head
- > DB3061.350 Dolphin Wall Mounted Curved 90 Degree Shower Arm 350mm
- > DB3041.150 Dolphin Flexible Hose 1500mm
- > DB3020 Dolphin Hand Held Shower Head
- > DB3073 Dolphin Wall Outlet with hand held shower bracket