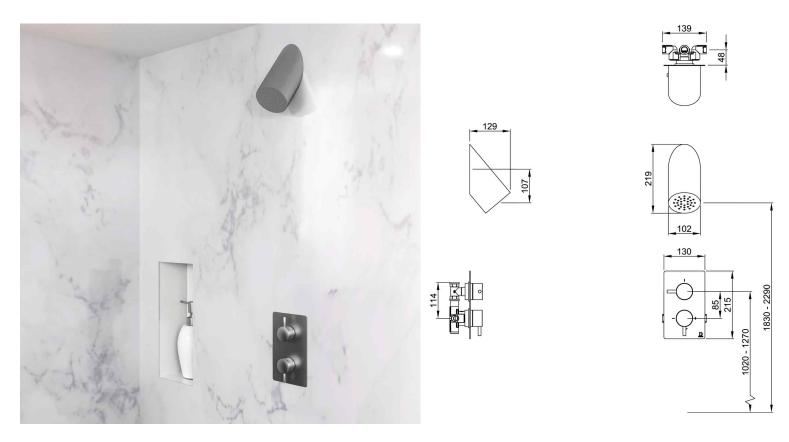

## DB3906 DOLPHIN SHOWER SET WITH WALL MOUNTED HEAD

> 2 Flow regulators: 6 or 9 litres p/m at 6 bar - 5 litres per minute also available on special request

> Special finishes: Ceramic in all colours, Powder coated in matt black RAL 9005 15% sheen,

Polished or Satin Stainless Steel

- > Thermostatic Temperature Control
- > Dolphin Blue concealed shower Valve with Thermostatic Temperature Control and Headworks
- > Single outlet (headworks) for fixed shower head
- > Dolphin Blue Wall Mounted Shower Head 102mm diameter
- > 5 year warranty
- > Durable solid stainless steel construction, ideal for commercial End Of Trip areas

> Suitable for all water systems

> Flow rate determined by shower head(s) not by valve

## Components Include:

- > DB3200 Thermostatic Shower Valve
- > DB3000 Wall Mounted Shower Head