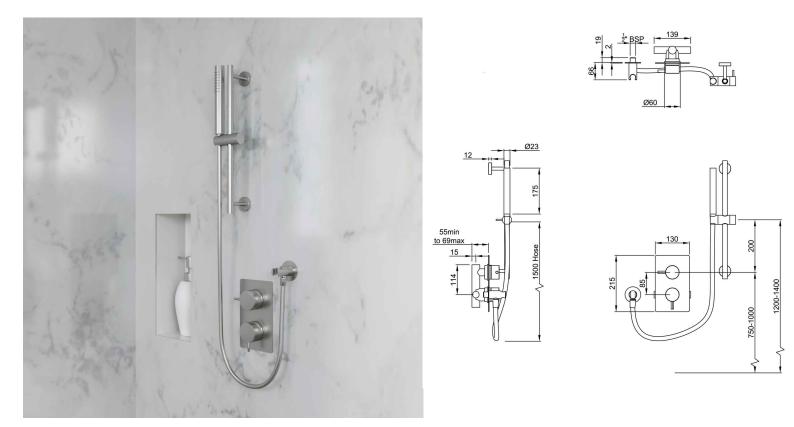

## DB3907 DOLPHIN SHOWER SET WITH HANDHELD HEAD AND SLIDER

- > 2 Flow regulators: 6 or 9 litres p/m at 6 bar 5 litres per minute also available on special request
- > Special finishes: Ceramic in all colours, Powder coated in Matt Black RAL 9005 15% sheen,
- Polished or Satin Stainless Steel
- > Thermostatic Shower Valve
- > High quality stainless steel shower set
- > Stainless steel handheld shower head
- > 5 year warranty
- > Durable solid stainless steel construction, ideal for commercial End Of Trip areas
- > Flow rate determined by shower head(s) not by valve

## Components included:

- > DB3020 Dolphin Hand Held Shower Head
- > DB3090.450 Dolphin Sliding Rail and Holder 450mm
- > DB3041.150 Dolphin Flexible Hose 1500mm
- > DB3200 Dolphin Thermostatic Shower Valve Single Outlet
- > DB3073 Dolphin Wall Outlet with hand held shower bracket