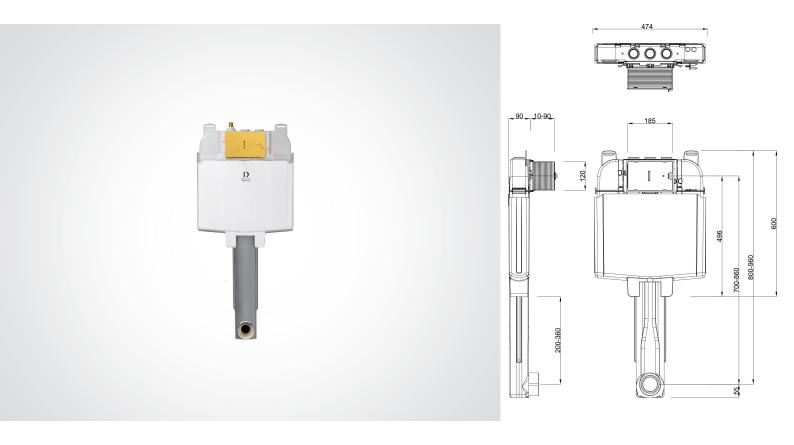

## **DOLPHIN SLIMLINE ELECTRONIC CISTERN - FRAMELESS**

- > Concealed WC cistern for floor mounted/free standing WC pans
- > In painted profile corrosion resistant
- > Minimum thickness of 90mm
- > Depth adjustable outlet bend
- > Dual flush in-wall cistern compatible with dual flush actuators 4.5/3 litres
- > 80mm thickness (90mm when allowing for Ø90mm outlet bend)
- > Electronic actuation
- > Equipped with delayed refilling Inlet Valve, (can save 9 litres of water per day)
- > Working pressure from 0.1 to 16 bar
- > Resistance to atmospheric humidity (Hr <90%).
- > Polypropylene (PP) cistern highly resistant and inalterable to thermal stress
- > Supplied with anti-condensation lining
- > Pre-assembled structure for installation in front of masonry wall and finish in light wall, plasterboard wall and technical support rail for light wall
- > The Dolphin Delayed Action Inlet Valve only opens and starts to refill the cistern once the flush is complete and the flush valve is closed, saving up to 0.5 litres of water per flush
- > Compliant with WaterMark and WELS
- > Compatible with DB5590.E (Anti-vandal), DB5570.E and DB5580.E flush plates

 HEIGHT
 855-1015mm

 WIDTH
 474mm

 RECESS DEPTH
 90-180mm