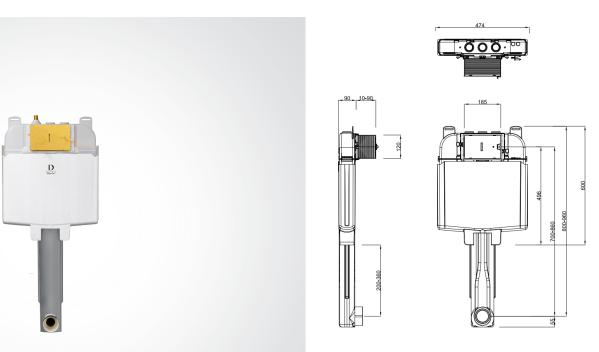

## DB5500.P.AU **DOLPHIN SLIMLINE PNEUMATIC CISTERN - FRAMELESS**

| > Concealed WC Cistern without Frame                                                               | HEIGHT       | 855-1015MM |
|----------------------------------------------------------------------------------------------------|--------------|------------|
| > See flush plate matrix for minimum wall build up required for compatible flush plate and cistern | WIDTH        | 474MM      |
| combination                                                                                        | RECESS DEPTH | 90-180mm   |
|                                                                                                    |              |            |

- > Designed for use with our DB5550.P pneumatic flush plate (not included)
- > Working pressure: 0.1 to 16 bar
- > Flush cistern to be installed inside the wall and used in combination with floor standing WC pan
- > Dual flush in-wall cistern compatible with dual flush actuators 6/3 litres (adjustable to 4.5/3 or 4/2.5)
- >90mm 180mm thickness
- > Pneumatic actuation