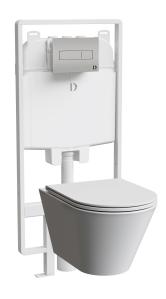

## **WALL MOUNTED WC SET - PNEUMATIC**

- > Full set with all items included for a working WC
- > Pneumatic actuation flush
- > Flush plate available in brushed stainless steel or ceramic coating
- > Pan & cistern weight tested to 400KG
- > Working pressure: 0.1 to 16 bar
- > Dual flush
- > Actuation force < 20N
- > Dual flush volumes of 4.5/3 litres
- > Opening in the final wall finish should be cut to the size of the flush plate, not to the size of the cistern opening
- > 90mm minimum void required

## PRODUCT CODES

Set includes:

DB5501.P.AU Pneumatic cistern and frame DC2005 Wall mounted toilet pan and seat DB5550.P.I Brushed satin Pneumatic flush plate