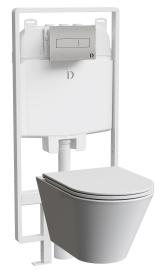

## WALL MOUNTED WC SET - PNEUMATIC

- > Pneumatic actuation flush
- > Flush plate available in brushed stainless steel or ceramic coating
- > Pan & cistern weight tested to 400KG
- > Working pressure: 0.1 to 16 bar
- > Dual flush
- > Actuation force <20N
- > Dual flush volumes of 4.5/3 litres
- > Opening in the final wall finish should be cut to the size of the flush plate, not to the size of the

cistern opening

- > 90mm minimum void required
- > WaterMark Approved

## PRODUCT CODES

Set includes: DB5501.P.AU Pneumatic cistem and frame DC2005 Wall mounted toilet pan and seat DB5550.P.I Brushed satin Pneumatic flush plate