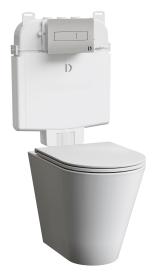

## DC3025 FLOOR MOUNTED WC SET - PNEUMATIC

- > Pneumatic actuation flush
- > Flush plate available in brushed stainless steel or ceramic coating
- > Pan & cistern weight tested to 400KG
- > Working pressure: 0.1 to 16 bar
- > Dual flush
- > Actuation force <20N
- > Dual flush volumes of 4.5/3 litres
- > Opening in the final wall finish should be cut to the size of the flush plate, not to the size of the

cistern opening

> 80mm minimum void required

## PRODUCT CODES

Set includes: DB5500.P.AU Pneumatic cistern (frameless) DC2006 Floor mounted toilet pan and seat DB5550.P.I Brushed satin Pneumatic flush plate