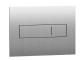

## FLOOR MOUNTED WC SET - PNEUMATIC

- > Full set with all items included for a working WC
- > Pneumatic actuation flush
- > Flush plate available in brushed stainless steel or ceramic coating
- > Pan & cistern weight tested to 400KG
- > Working pressure: 0.1 to 16 bar
- > Dual flush
- > Actuation force < 20N
- > Dual flush volumes of 4.5/3 litres
- > Opening in the final wall finish should be cut to the size of the flush plate, not to the size of the cistern opening
- > 80mm minimum void required
- > WaterMark Approved

## PRODUCT CODES

Set includes:
DB5500.P.AU Pneumatic cistern (frameless)
DC2006 Floor mounted toilet pan and seat
DB5550.P.I Brushed satin Pneumatic flush plate