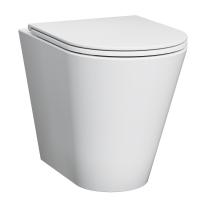

## FLOOR MOUNTED WC SET - PNEUMATIC

- > Full set with all items included for a working WC
- > Pneumatic actuation flush
- > Flush plate available in brushed stainless steel or ceramic coating
- > Pan & cistern weight tested to 400KG
- > Working pressure: 0.1 to 16 bar
- > Dual flush
- > Actuation force < 20N
- > Dual flush volumes of 4.5/3 litres
- > Opening in the final wall finish should be cut to the size of the flush plate, not to the size of the cistern opening
- > 80mm minimum void required
- > WaterMark Approved

## PRODUCT CODES

Set includes:
DB5500.P.AU Pneumatic cistern (frameless)
DC2006 Floor mounted toilet pan and seat
DB5550.P.I Brushed satin Pneumatic flush plate