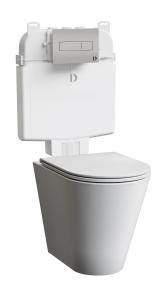

## FLOOR MOUNTED WC SET - PNEUMATIC

- > Full set with all items included for a working WC
- > Pneumatic actuation flush
- > Flush plate available in brushed stainless steel or ceramic coating
- > Pan & cistern weight tested to 400KG
- > Working pressure: 0.1 to 16 bar
- > Dual flush
- > Actuation force < 20N
- > Dual flush volumes of 4.5/3 litres
- > Opening in the final wall finish should be cut to the size of the flush plate, not to the size of the cistern opening
- > 80mm minimum void required
- > WaterMark Approved

## PRODUCT CODES

Set includes:
DB5500.P.AU Pneumatic cistern (frameless)
DC2006 Floor mounted toilet pan and seat
DB5550.P.I Brushed satin Pneumatic flush plate