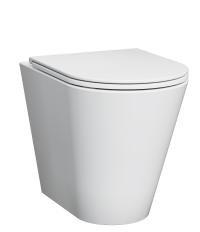

## DC3035

## FLOOR MOUNTED WC SET - ELECTRONIC

- > Full set with all items included for a working WC
- > Electronic actuation flush
- > Flush plate available in brushed stainless steel, powder coated in any RAL colour, or ceramic coated
- > Must be installed above the height of the opened toilet seat and seat cover to avoid false activation issues
- > Pan & cistern weight tested to 400KG
- > Working pressure: 0.1 to 16 bar
- > Sensor activated dual flush volumes of 4.5/3 litres
- > Designed to be hardwired into 240v circuit no battery option available
- > Optional bluetooth connection to Dolphin gateway device (to take you to BMS) to provide setting possibilities, diagnosis and usage statistics
- > Opening in the final wall finish should be cut to the size of the flush plate, not to the size of the cistern opening
- > 80mm minimum wall build up required
- > WaterMark Approved

## **PRODUCT CODES**

Set includes:

DB5500.E.AU Electronic cistern and frame DC2006 Floor mounted toilet pan and seat DB5570.E.I Brushed satin electronic flush plate