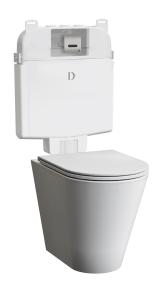

## DC3035

## FLOOR MOUNTED WC SET - ELECTRONIC

- > Full set with all items included for a working WC
- > Electronic actuation flush
- > Flush plate available in brushed stainless steel, powder coated in any RAL colour, or ceramic coated
- > Must be installed above the height of the opened toilet seat and seat cover to avoid false activation issues
- > Pan & cistern weight tested to 400KG
- > Working pressure: 0.1 to 16 bar
- > Sensor activated dual flush volumes of 4.5/3 litres
- > Designed to be hardwired into 240v circuit no battery option available
- > Optional bluetooth connection to Dolphin gateway device (to take you to BMS) to provide setting possibilities, diagnosis and usage statistics
- > Opening in the final wall finish should be cut to the size of the flush plate, not to the size of the cistern opening
- > 80mm minimum wall build up required
- > WaterMark Approved

## **PRODUCT CODES**

Set includes:

DB5500.E.AU Electronic cistern and frame DC2006 Floor mounted toilet pan and seat DB5570.E.I Brushed satin electronic flush plate