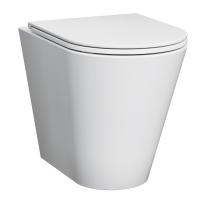

## FLOOR MOUNTED WC SET - ELECTRONIC

- > Full set with all items included for a working WC
- > Electronic actuation flush
- > Flush mounted recessed back box designed to enable install from the front of wall opening in the final wall finish should be cut to the size of the flush plate, not to the size of the cistern opening
- > Must be installed above the height of the opened toilet seat and seat cover to avoid false activation issues
- > Pan & cistern weight tested to 400KG
- > Working pressure: 0.1 to 16 bar
- > Sensor activated dual flush volumes of 4.5/3 litres
- > Designed to be hardwired into 240v circuit no battery option available
- > Optional bluetooth connection to Dolphin gateway device (to take you to BMS) to provide setting possibilities, diagnosis and usage statistics
- > 80mm minimum wall build up required
- > WaterMark Approved

## PRODUCT CODES

Set includes:
DB5500.E.AU Electronic cistem
DC2006 Floor mounted toilet pan and seat
DB5580.E.I Brushed satin electronic flush plate