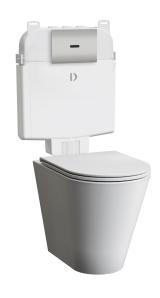

## FLOOR MOUNTED WC SET - ELECTRONIC

- > Full set with all items included for a working WC
- > Electronic actuation flush
- > Flush mounted recessed back box designed to enable install from the front of wall opening in the final wall finish should be cut to the size of the flush plate, not to the size of the cistern opening
- > Must be installed above the height of the opened toilet seat and seat cover to avoid false activation issues
- > Pan & cistern weight tested to 400KG
- > Working pressure: 0.1 to 16 bar
- > Sensor activated dual flush volumes of 4.5/3 litres
- > Designed to be hardwired into 240v circuit no battery option available
- > Optional bluetooth connection to Dolphin gateway device (to take you to BMS) to provide setting possibilities, diagnosis and usage statistics
- > 80mm minimum wall build up required
- > WaterMark Approved

## PRODUCT CODES

Set includes:
DB5500.E.AU Electronic cistem
DC2006 Floor mounted toilet pan and seat
DB5580.E.I Brushed satin electronic flush plate