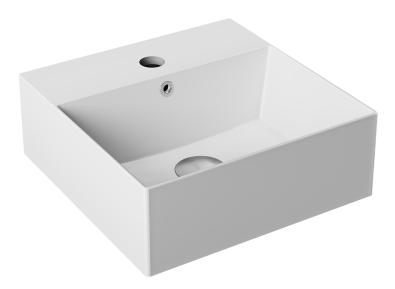

## DC34.3535 DOLPHIN SQUARE WALL MOUNTED BASIN

- > Luxury wall mounted square washbasin
- > Available without overflow hole Please specify in order process
- > Available without tap hole Please specify in order process
- > 35mm diameter tap hole
- > 350mm wide × 350mm deep × 125mm height (+30mm overflow kit height)
- > White gloss finish
- > Ceramic construction
- > Basin waste and bottle trap bought separately only compatible with slotted wastes
- > Comes with overflow kit