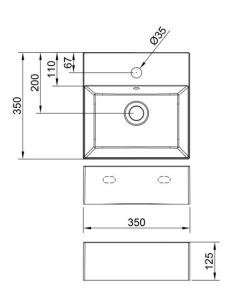

## DC34.3535 DOLPHIN SQUARE WALL MOUNTED BASIN

- > Luxury wall mounted square washbasin
- > Available without overflow hole Please specify in order process
- > Available without tap hole Please specify in order process
- > 35mm diameter tap hole
- > 350mm wide × 350mm deep × 125mm height (+30mm overflow kit height)
- > White gloss finish
- > Ceramic construction
- > Basin waste and bottle trap bought separately only compatible with slotted wastes
- > Comes with overflow kit

| TAP HOLE DIAMETER   | 35MM  |
|---------------------|-------|
| LENGTH              | 350MM |
| WIDTH               | 350MM |
| HEIGHT              | 125MM |
| OVERFLOW KIT HEIGHT | 30MM  |