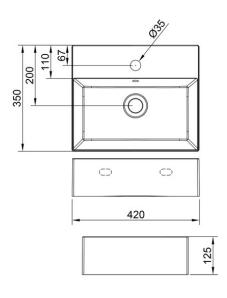

## **DOLPHIN RECTANGULAR WALL MOUNTED BASIN**

- > Luxury wall mounted rectangular washbasin
- > Available without overflow hole Please specify in order process
- > Available without tap hole Please specify in order process
- > 35mm diameter tap hole
- > 420mm wide x 350mm deep x 125mm height (+30mm overflow kit height)
- > White gloss finish
- > Ceramic construction
- > Basin waste and bottle trap bought separately only compatible with slotted wastes
- > Comes with overflow kit

| TAP HOLE DIAMETER   | 35MM  |
|---------------------|-------|
| LENGTH              | 350MM |
| WIDTH               | 420MM |
| HEIGHT              | 125MM |
| OVERFLOW KIT HEIGHT | 30MM  |