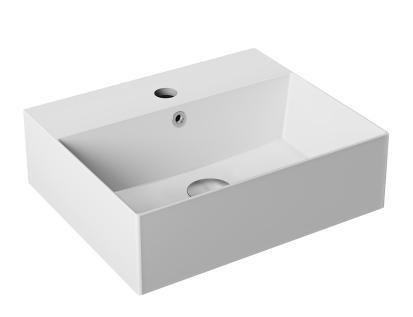

## **DOLPHIN RECTANGULAR WALL MOUNTED BASIN**

- > Luxury wall mounted rectangular washbasin
- > Available without overflow hole Please specify in order process
- > Available without tap hole Please specify in order process
- > 35mm diameter tap hole
- > 420mm wide x 350mm deep x 125mm height (+30mm overflow kit height)
- > White gloss finish
- > Ceramic construction
- > Basin waste and bottle trap bought separately only compatible with slotted wastes
- > Comes with overflow kit