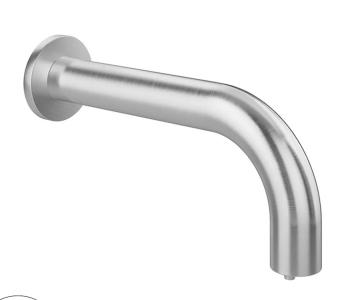

## STRATAPLATE PANEL MOUNTED 90° INFORM SOAP DISPENSER

- > Touch free wall mounted infrared soap dispenser StrataPlate version
- > Comes as standard with 150mm projection, other lengths are available on request
- $\scriptstyle >$  High quality 316 stainless steel construction
- > Available in liquid (.L) and foam (.F) soap versions
- > Soap Reservoir options include 1,2 or 5 ltr bottle, multifeed systems (BC1900 or cartridge systems) or DS810 cartridge systems
- > Designed to be paired with DSII2 tap
- > SMART enabled to allow for better control of your washroom (when bought with a bluetooth adaptor)
- > Can be bought with a hard wired or plug in transformer
- > Designed as a plug and play system for most common installations but in special cases, soap delivery time, pump speed, and sensor distance setting can be changed via dolphin app when bluetooth adaptor is installed
- > StrataPlate kit to allow for hassle-free installation (offset adaptor available to reduce wall space needed in the vanity) No access panel needed when StrataPlate system is installed
- > Comes with 1.4m conduit
- > Effective maximum length of soap tube and cable is 1.8m
- > 19mm mounting hole in splashback required
- > WELL compliant if you take out bottle and clean or replace every time before refilling or you can also use a cartridge system to achieve this
- > Default liquid soap dose of approx. I ml
- > 5 year warranty
- > Doc M compliant
- > Typical power consumption 0.5A per activation
- > Supplied with IA power supply
- $\scriptstyle >$  Working parts are all housed inside the body saving space in the wall cavity, and ease of maintenance

PROJECTION 150MM
BODY DIAMETER 22MM
ROSETTE DIAMETER 44MM