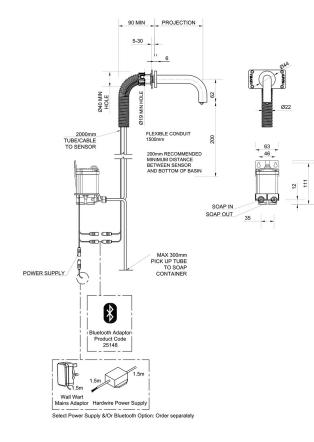

## STRATAPLATE PANEL MOUNTED 90° INFORM SOAP DISPENSER

- > Touch free wall mounted infrared soap dispenser StrataPlate version
- > Comes as standard with 150mm projection, other lengths are available on request
- $\scriptstyle >$  High quality 316 stainless steel construction
- > Available in liquid (.L) and foam (.F) soap versions
- > Soap Reservoir options include 1,2 or 5 ltr bottle, multifeed systems (BC1900 or cartridge systems) or DS810 cartridge systems
- > Designed to be paired with DSII2 tap
- > SMART enabled to allow for better control of your washroom (when bought with a bluetooth adaptor)
- > Can be bought with a hard wired or plug in transformer
- > Designed as a plug and play system for most common installations but in special cases, soap delivery time, pump speed, and sensor distance setting can be changed via dolphin app when bluetooth adaptor is installed
- > StrataPlate kit to allow for hassle-free installation (offset adaptor available to reduce wall space needed in the vanity) No access panel needed when StrataPlate system is installed
- > Comes with 1.4m conduit
- > Effective maximum length of soap tube and cable is 1.8m
- > 19mm mounting hole in splashback required
- > WELL compliant if you take out bottle and clean or replace every time before refilling or you can also use a cartridge system to achieve this
- > Default liquid soap dose of approx. I ml
- > 5 year warranty
- > Doc M compliant
- > Typical power consumption 0.5A per activation
- > Supplied with IA power supply
- $\scriptstyle >$  Working parts are all housed inside the body saving space in the wall cavity, and ease of maintenance