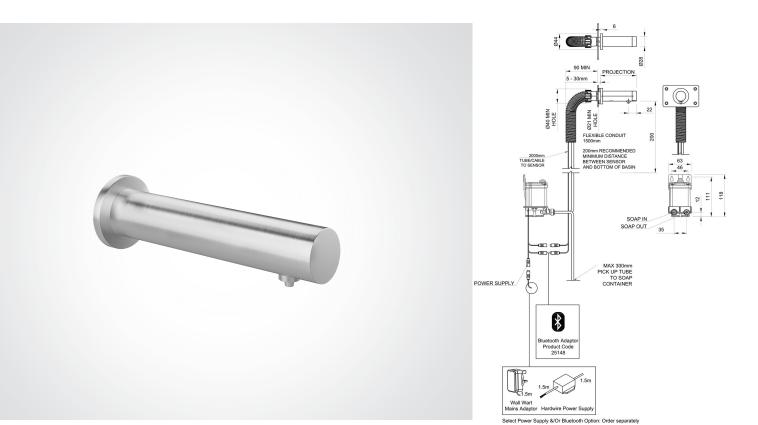

> StrataPlate kit to allow for hassle-free installation (offset adaptor available to reduce wall space needed in the vanity) No access panel needed when StrataPlate system is installed

- > Comes with 1.4m conduit
- > Effective maximum length of soap tube and cable is 1.8m
- > 21 mm mounting hole in splashback required
- > WELL compliant if you take out bottle and clean or replace every time before refilling or you
- can also use a cartridge system to achieve this
- > Default liquid soap dose of approx. I ml
- > 5 year warranty
- > Doc M compliant
- > Typical power consumption 0.5A per activation
- > Supplied with IA power supply

| BODY DIAMETER    | 28MM   |
|------------------|--------|
| ROSETTE DIAMETER | 44MM   |
| PROJECTION       | I 50MM |